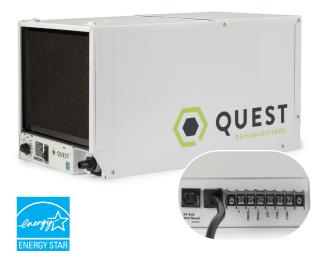

## Quest 70

## High-Efficiency Dehumidifier

1.877.420.1330 www.QuestClimate.com

|                         | 40337                         | 50 Quest 70 |
|-------------------------|-------------------------------|-------------|
| Blower:                 | 150 CFM @ 0.0" WG             |             |
| Power (Watts):          | 680                           |             |
| Supply voltage:         | 110-120 VAC – 1phase – 60 Hz. |             |
| Current Draw (Amps):    | 5.1                           |             |
| Energy Factor (L/kWh):  | 2.37                          |             |
| Operating Temp:         | 33°F Min - 100°F Max          |             |
| Water Removal (Pints/   | 70                            |             |
| Day):                   | 5.0                           |             |
| Efficiency (Pints/kWh): |                               |             |
| Air Filter (MERV-13):   | Size: 9" x 11.38" x .75"      |             |
| Power Cord:             | 8', 110-120 VAC, Ground       |             |
| Drain Connection:       | 3/4" Threaded MPT             |             |
| Dimensions:             | Unit                          | Shipping    |
| Width:                  | 12"                           | 18"         |
| Height:                 | 12"                           | 18"         |
| Length:                 | 21.5"                         | 27"         |
| Weight:                 | 55 lbs                        | 65 lbs      |